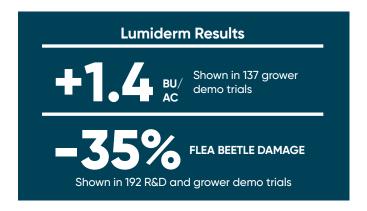

## **Lumiderm**

**INSECTICIDE SEED TREATMENT** 

Lumiderm™ insecticide seed treatment provides excellent plant protection against both flea beetles and cutworms in one convenient bag.

#### **Key benefits**

- Enhanced crucifer and striped flea beetle protection
- Excellent control of early season cutworms
- Excellent early season seedling stand establishment, vigour and biomass
- Up to 35 days of protection through the critical stages of seedling growth
- Group 28 chemistry provides an additional mode of effective action for flea beetle and cutworm control