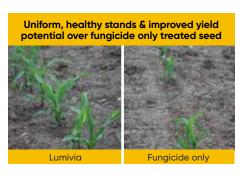

#### **Excellent Seedling Protection**

- Lumiderm provides soybean seedlings with extended protection against soybean aphid, bean leaf beetle, seedcorn maggot, European chafer, Japanese beetles, white grub, wireworm, and cutworm
- This protection delivers a uniform, healthy stand that maximizes yield potential

+1.5 BU,

In demo trials compared to standard IST + FST treatment.

Lumiderm complements Lumisena fungicide seed treatment and completes the LumiGEN soybean package. Add Lumiderm to maximize your soybean protection.