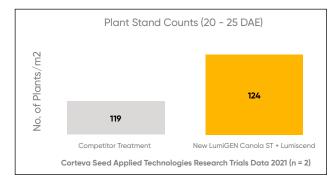

Lumiderm protects canola from cutworm feeding for up to 35 days. Source: Lumsden, SK 22 Days After Seeding

**FUNGICIDE SEED TREATMENT** 

New Lumiscend™ fungicide seed treatment adds powerful airborne blackleg protection to the new LumiGEN® canola disease package.