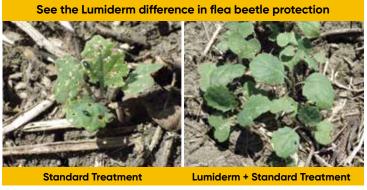

## **Lumiderm**

**INSECTICIDE SEED TREATMENT** 

Lumiderm™ insecticide seed treatment provides excellent plant protection against both flea beetles and cutworms in one convenient bag.

#### **Key benefits**

- Enhanced crucifer and striped flea beetle protection
- Excellent control of early season cutworms
- Excellent early season seedling stand establishment, vigour and biomass
- Up to 35 days of protection through the critical stages of seedling growth
- Group 28 chemistry provides an additional mode of effective action for flea beetle and cutworm control