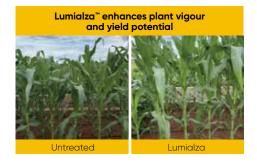

Lumialza™ nematicide seed treatment is a biological nematicide that shields corn roots from harmful nematodes for over 80 days while cooperating with beneficial organisms to enhance crop vigour and yield potential.

#### **Key benefits**

- New Lumialza™ nematicide seed treatment is a biological nematicide that provides protection from key yield-robbing nematodes while cooperating with beneficial organisms for improved soil health
- Lumialza provides over 80 days of protection creating a large zone of protection, encompassing the entire area of root growth including lower, mid and upper root zones
- Enhances plant vigour and yield potential by creating an optimal environment for root growth, crop development & uniformity