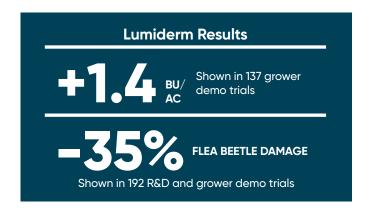

### **Key benefits**

- Enhanced crucifer and striped flea beetle protection
- Excellent control of early season cutworms
- Excellent early season seedling stand establishment, vigour and biomass
- Up to 35 days of protection through the critical stages of seedling growth
- · Group 28 chemistry provides an additional mode of effective action for flea beetle and cutworm control

Lumiderm protects canola from cutworm feeding for up to 35 days. Source: Lumsden, SK 22 Days After Seeding