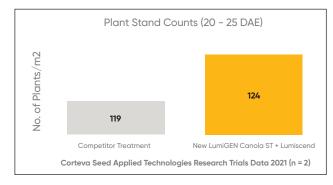

#### NEW

**FUNGICIDE SEED TREATMENT** 

New Lumiscend<sup>™</sup> fungicide seed treatment adds powerful airborne blackleg protection to the new LumiGEN<sup>®</sup> canola disease package.

### **Key benefits**

- A component of the NEW LumiGEN canola disease package is Lumiscend™ fungicide seed treatment, a unique new active ingredient for powerful airborne blackleg protection
- The New LumiGEN canola fungicide seed treatment contains four effective active ingredients for industry leading, broad spectrum disease protection