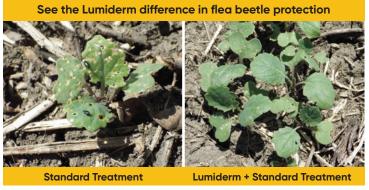

## **Lumiderm**

**INSECTICIDE SEED TREATMENT** 

Lumiderm™ insecticide seed treatment provides excellent plant protection against both flea beetles and cutworms in one convenient bag.

### **Key benefits**

- Enhanced crucifer and striped flea beetle protection
- Excellent control of early season cutworms
- Excellent early season seedling stand establishment, vigour and biomass
- Up to 35 days of protection through the critical stages of seedling growth
- · Group 28 chemistry provides an additional mode of effective action for flea beetle and cutworm control

Lumiderm protects canola from cutworm feeding for up to 35 days. Source: Lumsden, SK 22 Days After Seeding