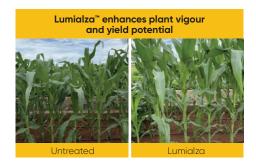

NEMATICIDE SEED TREATMENT

Lumialza™ nematicide seed treatment is a biological nematicide that shields corn roots from harmful nematodes for over 80 days while cooperating with beneficial organisms to enhance crop vigour and yield potential.

### **Key benefits**

- New Lumialza<sup>™</sup> nematicide seed treatment is a biological nematicide that provides protection from key yield-robbing nematodes while cooperating with beneficial organisms for improved soil health
- Lumialza provides over 80 days of protection creating a large zone of protection, encompassing the entire area of root growth including lower, mid and upper root zones
- Enhances plant vigour and yield potential by creating an optimal environment for root growth, crop development & uniformity